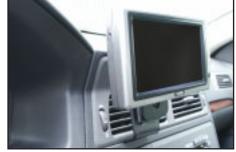

#### 213040 Mounting Plate for Remote Control

A mounting plate for the remote control. Is to be placed below the monitor, onto the same ProClip as the monitor.

213067 Adapterplate for Tablet DVD, with tilt swivel, centered The choice when you want to install a monitor without a vertical slot on the back (with a hole underneath for thumb screw attachment, ("-thread) onto a ProAdapt product.

## 213069 Mounting plate for Tablet DVD, with tilt

swivel, centered The choice for an adjustable monitor angle. Fits a number of monitor models with a hole underneath for thumb screw attachment ("-thread). Install onto ProClip.

# 215021 Monitor mount with tilt swivel, angled 90°.

Fits a number of monitor models with a hole underneath for thumb screw attachment ("thread). Install onto a horizontal surface.